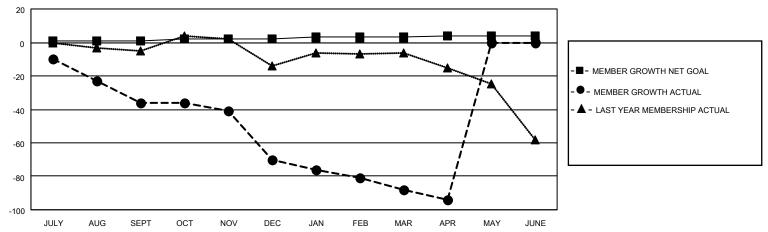

## GOALS AND ACTUAL MEMBERS CUMULATIVE

| DROPPED CLUBS: 0 |     | 17 CLUBS OF 60 ADDED 1 OR MORE<br>NEW MEMBERS | GENDER DISTRIBUTION  MALE 1,019 (71.61%) |                  |     |
|------------------|-----|-----------------------------------------------|------------------------------------------|------------------|-----|
|                  |     |                                               | FEMALE                                   | 404 (28.39%)     |     |
| DROPPED MEMBERS  |     |                                               |                                          |                  |     |
| DECEASED         | 30  | CLICK HERE FOR CUMULATIVE                     | TOTAL FAMILY UNIT MEMBERS                |                  | 281 |
| CLUB CANCELLED   | 0   | MEMBERSHIP DATA                               |                                          | 0.000//NO.1141.5 | 143 |
| OTHER 100        |     |                                               | FAMILY MEMBERS PAYING HALF DUES          |                  | 143 |
| TOTAL            | 130 |                                               |                                          |                  |     |